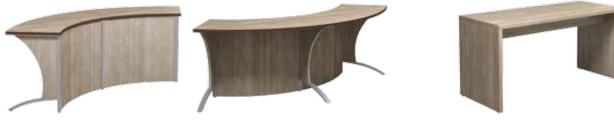

#### Below:

Falcon Ridge Elementary Cafeteria shows **Rockford** crescent tables with **Romak** chairs, **Derby** racetrack tables with **Romak** chairs and **Derby** round tables with **Half Time** curve benches.

#### Above:

**Derby** racetrack tables with **Romak** chairs, **Rockford** crescent table with **Romak** chairs and **Derby** round tables with **Half Time** curve benches (background).

Below: Fixed-base Grootables accompanied by fixed-base Toadstools (foreground).