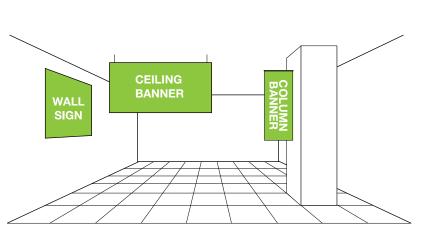

# Add Your Custom Signature

**mediatechnologies** can help you give your space a special custom flair. Use our colors or the colors of your school or organization to create custom signage. We can add mascots and in some cases, your custom art to our line of wall mount signs, ceiling banners and column banners to convey your very impactful statement. Custom logos applied to podiums have been very popular. We can even have special custom laminate made to incorporate your logo or message into table tops, chair shells and other furniture surfaces. Contact us to learn how we can help you put together your custom package.

Enhance school spirit with your school colors, mascot, slogan or nickname. Contact us to find out how we can incorporate your school spirit art into your signage program.

Choose from our assortment of wall signs, ceiling banners and column banners.