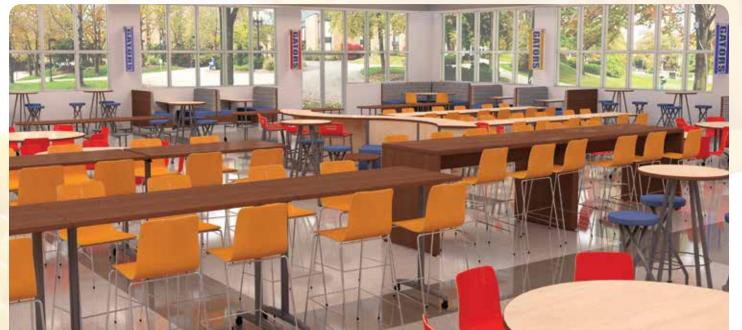

#### Wildcat Cafeteria

The Wildcat cafeteria is a great example of a multi-use cafeteria space. Furniture selections have created possibilities for its use as a collaboration space, an extension of the classroom and a cool place to hang out as well as a dining space.

#### Left:

**Pocket** curved café counter seating with backless **Platform** stools and custom-logo **Orbit** tables, **Milestone** café-height tables with backless **Platform** stools, **Milestone** mobile flip-top tables with **Slide** chairs, **Ad Lib** Riser seating, **Sisi** booth seating with **Milestone** tables, **Oscar** waste receptacles with tray and **Downtown** tables with custom-logo **Slide** stools.

## Lower Left:

**Milestone** mobile flip-top tables with **Slide** chairs,**Oscar** waste receptacles with tray and **Downtown** tables with custom-logo **Slide** stools.

#### Below:

Toadstool seating with Milestone café-height tables, Sisi booth seating with Milestone tables, Milestone mobile flip-top tables with Slide chairs, Pocket curved café counter seating with backless Platform stools and custom-logo Orbit tables, Milestone café-height tables with backless Platform stools, Ad Lib riser seating and Oscar waste receptacles with tray.