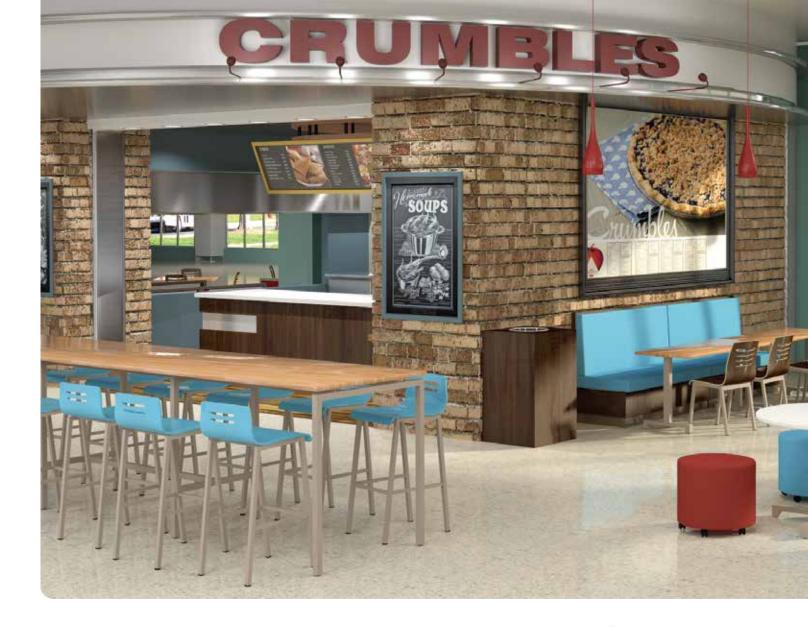

#### Crumbles Food Court Café

Creating a "restaurant feel" is a key ingredient to encouraging users to feel comfortable and stick around a little longer in the food service areas. The result is a great looking space and a higher ROI for the food service sector!

#### Above:

GTX Community café-height tables with Bella stools, Stance X-base tables with Full Time round mobile ottomans, Shirley booth seating with Stance tables and Bella chairs, Stance café-height tables with Bella stools, Oscar trash receptacle and custom service counter.