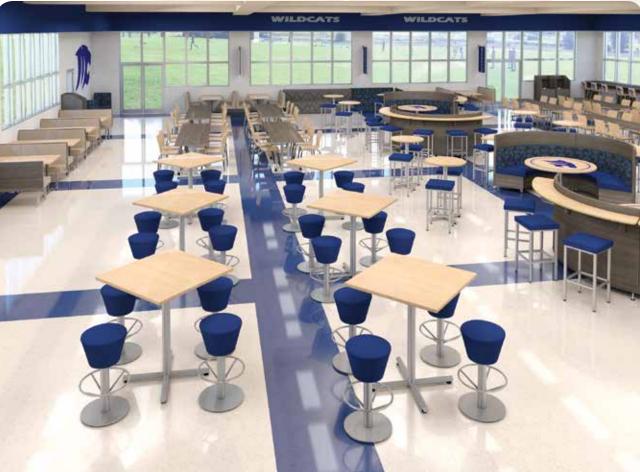

#### Wildcat Cafeteria

The Wildcat cafeteria is a great example of a multi-use cafeteria space. Furniture selections have created possibilities for its use as a collaboration space, an extension of the classroom and a cool place to hang out as well as a dining space.

#### Left:

**Pocket** curved café counter seating with backless **Platform** stools and custom-logo **Orbit** tables, **Milestone** café-height tables with backless **Platform** stools, **Milestone** mobile flip-top tables with **Slide** chairs, **Ad Lib** Riser seating, **Sisi** booth seating with **Milestone** tables, **Oscar** waste receptacles with tray and **Downtown** tables with custom-logo **Slide** stools.

## Lower Left:

**Milestone** mobile flip-top tables with **Slide** chairs,**Oscar** waste receptacles with tray and **Downtown** tables with custom-logo **Slide** stools.

#### Below:

Toadstool seating with Milestone café-height tables, Sisi booth seating with Milestone tables, Milestone mobile flip-top tables with Slide chairs, Pocket curved café counter seating with backless Platform stools and custom-logo Orbit tables, Milestone café-height tables with backless Platform stools, Ad Lib riser seating and Oscar waste receptacles with tray.