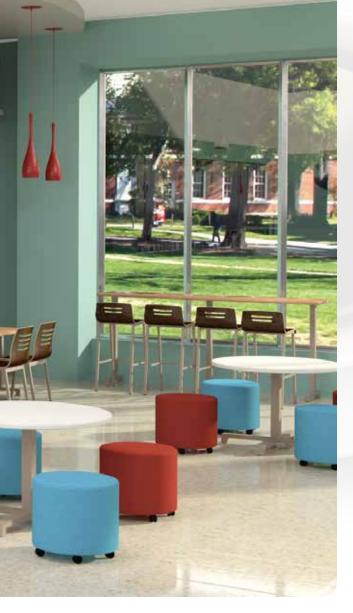

#### Relax. Refresh. Socialize. Work.

In both education and in the work place, the cafeteria/café/break room spaces are designed to bring students and co-workers together in a safe, inclusive and welcoming environment to work, study, relax, share and integrate their experiences.

The transformation of the school cafeteria from a "place to eat your lunch" to a "cool place to hang out" has made the cafeteria a "place to be". Students *want* to hang out there. The restaurant feel of many of these new spaces makes students want to hang out a little longer. Benefits that schools are realizing from greater participation in the cafeteria space are increased revenue from the food service area and the disappearance of the stigma for free and reduced lunch program students.

The cafeteria-commons provides a comfortable, relaxed, quiet space for social interaction, study or just a place to "un-plug." It is also frequently employed as an extension of the classroom. Users of your space will

need to be able to arrange and customize the space to meet their immediate needs. Flexibility and mobility are key ingredients of a multi-use facility.

Our **anyspace Café Brochure** is designed to provide you with useful ideas for populating your cafeteria, café and break room spaces to meet the diverse personality styles of your individuals, teams and groups. Our range of lounge and mobile furniture gives you loads of possibilities that will keep your commons space fresh and functional for years to come.