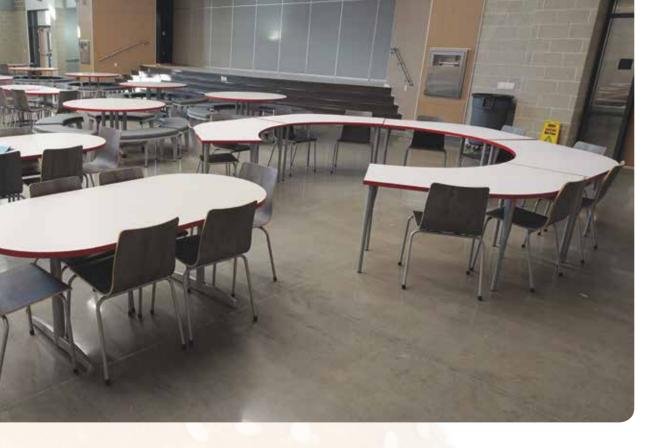

#### Wildcat Cafeteria

The Wildcat cafeteria is a great example of a multi-use cafeteria space. Furniture selections have created possibilities for its use as a collaboration space, an extension of the classroom and a cool place to hang out as well as a dining space.

#### Left:

**Pocket** curved café counter seating with backless **Platform** stools and custom-logo **Orbit** tables, **Milestone** café-height tables with backless **Platform** stools, **Milestone** mobile flip-top tables with **Slide** chairs, **Ad Lib** Riser seating, **Sisi** booth seating with **Milestone** tables, **Oscar** waste receptacles with tray and **Downtown** tables with custom-logo **Slide** stools.

## Lower Left:

**Milestone** mobile flip-top tables with **Slide** chairs,**Oscar** waste receptacles with tray and **Downtown** tables with custom-logo **Slide** stools.

#### Below:

Toadstool seating with Milestone café-height tables, Sisi booth seating with Milestone tables, Milestone mobile flip-top tables with Slide chairs, Pocket curved café counter seating with backless Platform stools and custom-logo Orbit tables, Milestone café-height tables with backless Platform stools, Ad Lib riser seating and Oscar waste receptacles with tray.