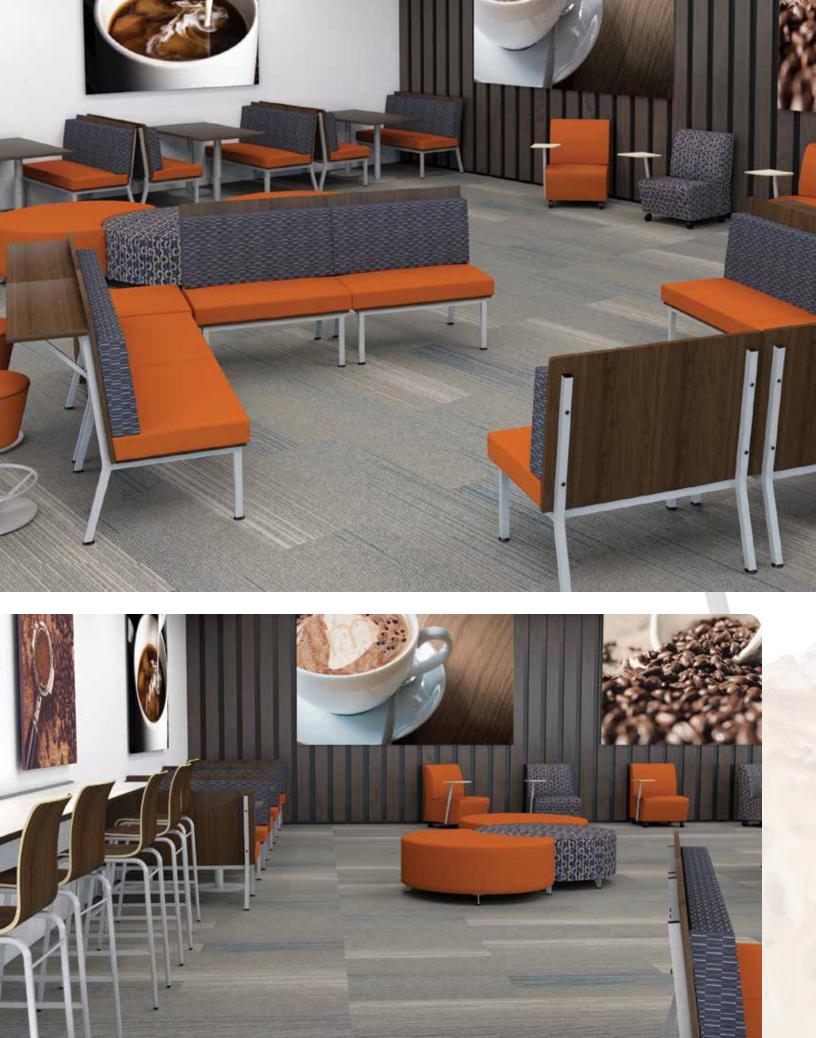

# Featured in Gators Cafeteria Left:

Derby mobile flip-top tables with Romak chairs (foreground), Cirrus curved café-height tables with Bella stools and Full Time 30° curve ottomans, Timetable occasional tables, Rally mobile flip-top tables with Romak chairs (background), Peadique café tables with Carlo upholstered stools, Shirley booth seating with Derby tables, elements® track-mounted counter with Romak stools and Oscar trash receptacles with tray shelf.

#### Above:

**Cirrus** curved café-height tables with **Bella** stools and **Full Time** 30° curve ottomans, **Timetable** occasional tables, **Shirley** booth seating with **Derby** tables and **Romak** chairs.

#### Below:

Derby mobile flip-top café-height tables with Romak stools (foreground), Cirrus curved café-height tables with Bella stools, Peadique café tables with Carlo upholstered stools, Shirley booth seating with Derby tables.