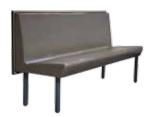

#### Above

**Shirley** booths line the walls of Waverly High School Cafeteria, accompanied by fixed base **Grootables** and vibrant fixed-base **Toadstools**, with two free-standing **Toadstools** for ADA compliant accessibility.