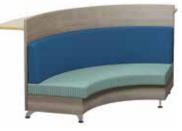

#### Below:

Falcon Ridge Elementary Cafeteria shows **Rockford** crescent tables with **Romak** chairs, **Derby** racetrack tables with **Romak** chairs and **Derby** round tables with **Half Time** curve benches.

#### Above:

**Derby** racetrack tables with **Romak** chairs, **Rockford** crescent table with **Romak** chairs and **Derby** round tables with **Half Time** curve benches (background).

Below: Fixed-base Grootables accompanied by fixed-base Toadstools (foreground).