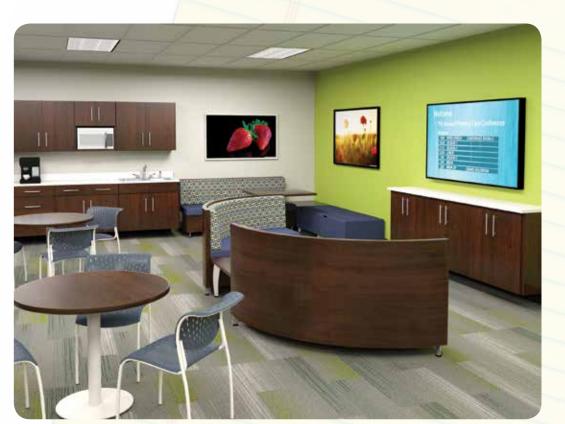

# mediatechnologies®

Red Viking Café Commons. Often, commons spaces are accompanied by relaxed food and drink restrictions. The casual and flexible nature of commons spaces make the incorporation of café and cafeteria spaces an obvious option. We can help make your café commons into a "destination" space.

#### Above:

elements® counters with Toadstool seating, Derby tables with Full Time round ottomans and Bella chairs, Shirley booths with Derby tables and Bella chairs.