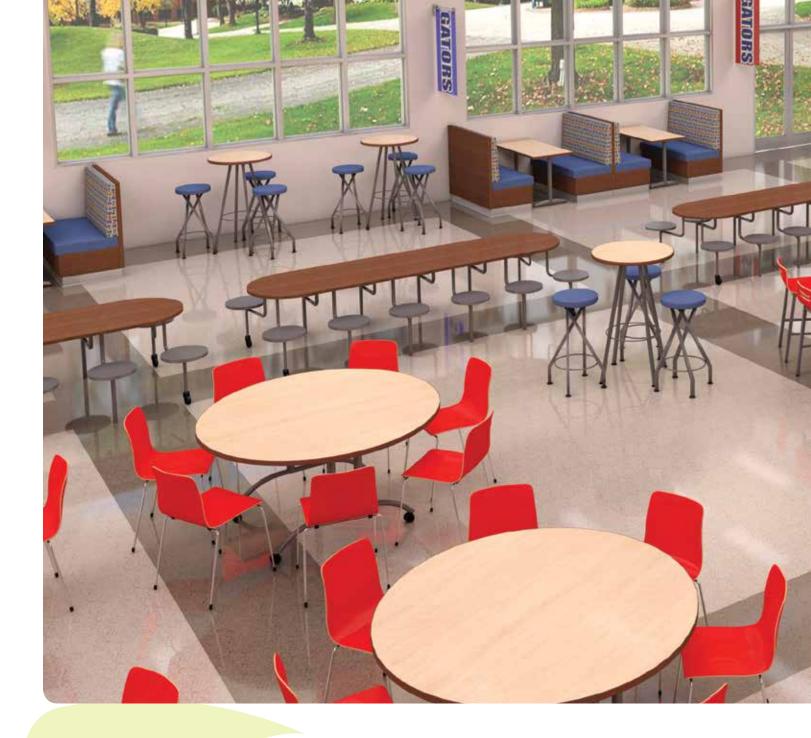

## Food Court Style

The food court, which gained popularity in malls all across the country, has become a popular dining area style on college and university campuses.

#### Above:

Fixed-base **Grootables** with **Push Pop** stools, **Peadique** tables with **Arc** stools, **Sisi** free-standing booths with fixed-base **Grootables**.

#### Above:

Orbit tables with Arc chairs, Shirley booths with Orbit tables and Push Pop stools, Orbit café table with Arc stools.

#### Below:

Foreground: **Duo Café Counter** seating with **Duo Connector** stools, **Duo Connector** table, **Orbit** table, **Push Pop** stools and **Full Time** mobile round ottomans.

Background: Fixed-base **Grootables** with **Push Pop** stools, **Peadique** tables with **Arc** stools, **Sisi** free-standing booths with fixed-base **Grootables**.