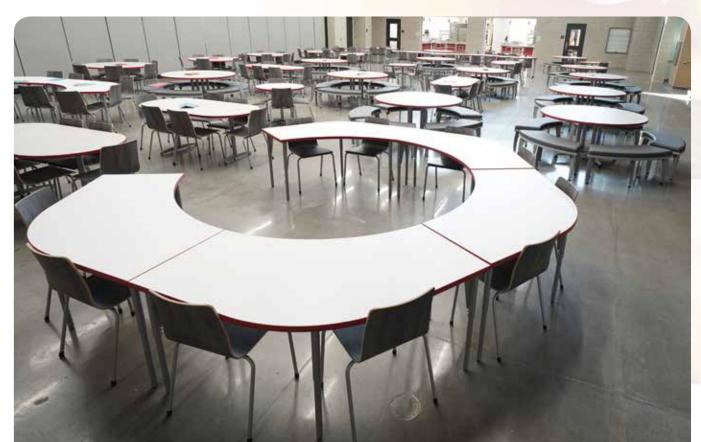

#### Wildcat Cafeteria

The Wildcat cafeteria is a great example of a multi-use cafeteria space. Furniture selections have created possibilities for its use as a collaboration space, an extension of the classroom and a cool place to hang out as well as a dining space.

#### Left:

**Pocket** curved café counter seating with backless **Platform** stools and custom-logo **Orbit** tables, **Milestone** café-height tables with backless **Platform** stools, **Milestone** mobile flip-top tables with **Slide** chairs, **Ad Lib** Riser seating, **Sisi** booth seating with **Milestone** tables, **Oscar** waste receptacles with tray and **Downtown** tables with custom-logo **Slide** stools.

## Lower Left:

**Milestone** mobile flip-top tables with **Slide** chairs,**Oscar** waste receptacles with tray and **Downtown** tables with custom-logo **Slide** stools.

#### Below:

Toadstool seating with Milestone café-height tables, Sisi booth seating with Milestone tables, Milestone mobile flip-top tables with Slide chairs, Pocket curved café counter seating with backless Platform stools and custom-logo Orbit tables, Milestone café-height tables with backless Platform stools, Ad Lib riser seating and Oscar waste receptacles with tray.