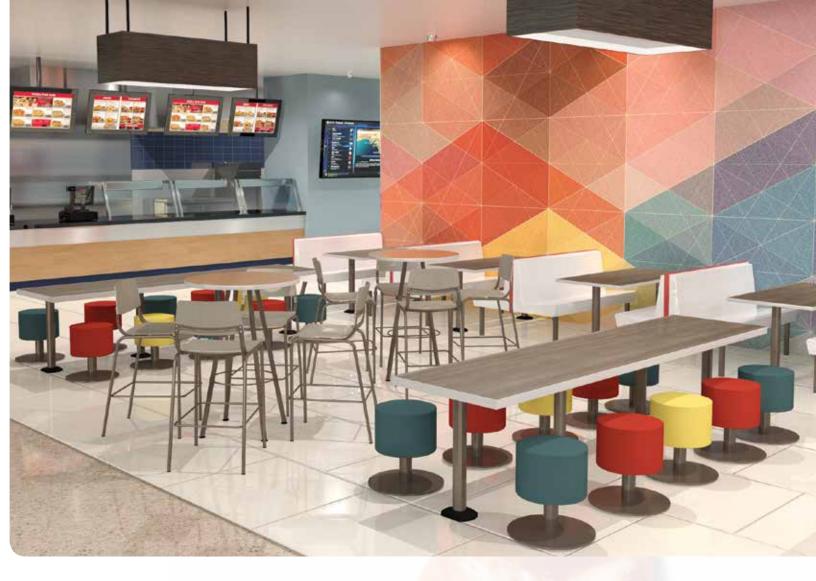

## Food Court Style

The food court, which gained popularity in malls all across the country, has become a popular dining area style on college and university campuses.

#### Crumbles Food Court Café

Creating a "restaurant feel" is a key ingredient to encouraging users to feel comfortable and stick around a little longer in the food service areas. The result is a great looking space and a higher ROI for the food service sector!