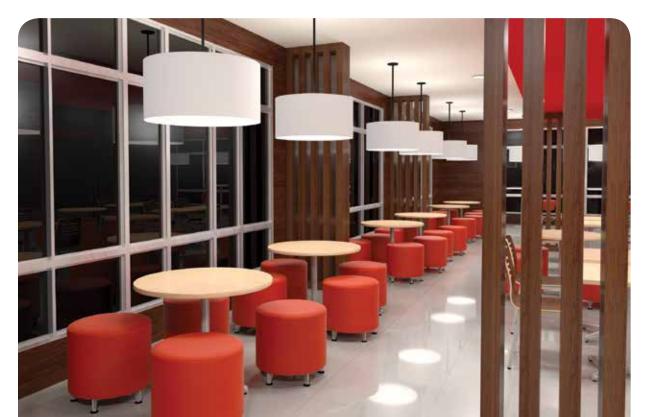

# mediatechnologies®

Red Viking Café Commons. Often, commons spaces are accompanied by relaxed food and drink restrictions. The casual and flexible nature of commons spaces make the incorporation of café and cafeteria spaces an obvious option. We can help make your café commons into a "destination" space.

## Your Café Commons Space

Whether your café commons space is a large, dedicated or multi-use area or a nook carved out of a library space, we can help you bring it to its fullest potential. Through creative furniture solutions and space planning expertise, we are dedicated to your satisfaction and success.

#### Below:

**Derby** X-base round tables with **Full Time** round ottomans make an inviting and comfortable space for collaborating or socializing in this café space.