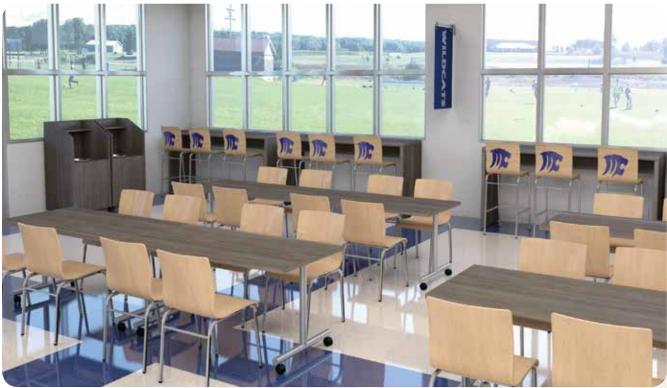

#### Wildcat Cafeteria

The Wildcat cafeteria is a great example of a multi-use cafeteria space. Furniture selections have created possibilities for its use as a collaboration space, an extension of the classroom and a cool place to hang out as well as a dining space.

#### Left:

**Pocket** curved café counter seating with backless **Platform** stools and custom-logo **Orbit** tables, **Milestone** café-height tables with backless **Platform** stools, **Milestone** mobile flip-top tables with **Slide** chairs, **Ad Lib** Riser seating, **Sisi** booth seating with **Milestone** tables, **Oscar** waste receptacles with tray and **Downtown** tables with custom-logo **Slide** stools.

## Lower Left:

**Milestone** mobile flip-top tables with **Slide** chairs,**Oscar** waste receptacles with tray and **Downtown** tables with custom-logo **Slide** stools.

#### Below:

Toadstool seating with Milestone café-height tables, Sisi booth seating with Milestone tables, Milestone mobile flip-top tables with Slide chairs, Pocket curved café counter seating with backless Platform stools and custom-logo Orbit tables, Milestone café-height tables with backless Platform stools, Ad Lib riser seating and Oscar waste receptacles with tray.