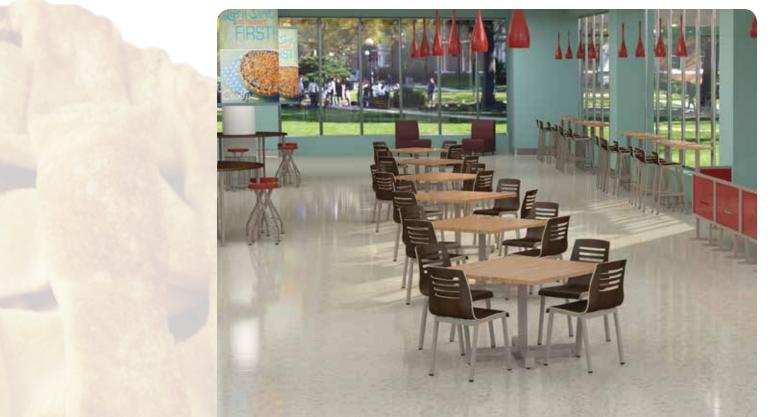

#### Above:

Fixed-base **Grootables** with **Push Pop** stools, **Peadique** tables with **Arc** stools, **Sisi** free-standing booths with fixed-base **Grootables**.

#### Above:

Orbit tables with Arc chairs, Shirley booths with Orbit tables and Push Pop stools, Orbit café table with Arc stools.

#### Below:

Foreground: **Duo Café Counter** seating with **Duo Connector** stools, **Duo Connector** table, **Orbit** table, **Push Pop** stools and **Full Time** mobile round ottomans.

Background: Fixed-base **Grootables** with **Push Pop** stools, **Peadique** tables with **Arc** stools, **Sisi** free-standing booths with fixed-base **Grootables**.