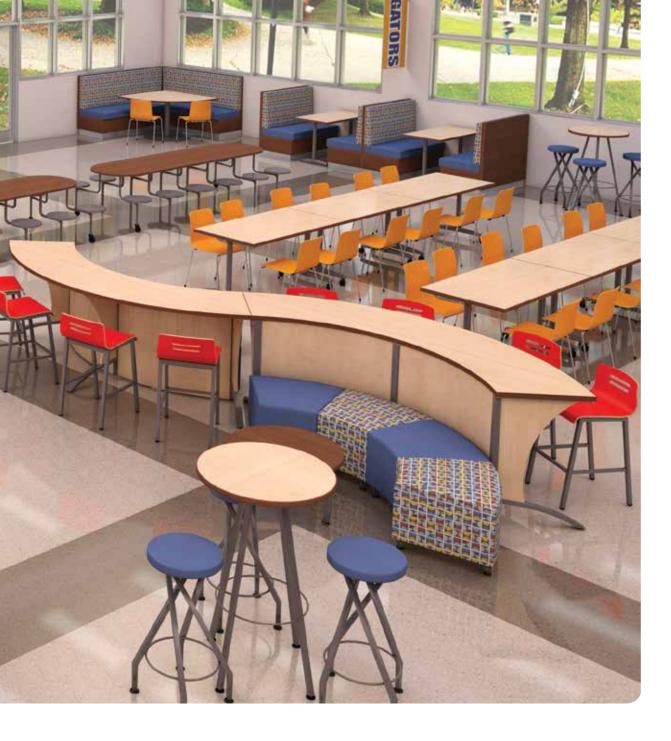

# Featured in Gators Cafeteria Left:

Derby mobile flip-top tables with Romak chairs (foreground), Cirrus curved café-height tables with Bella stools and Full Time 30° curve ottomans, Timetable occasional tables, Rally mobile flip-top tables with Romak chairs (background), Peadique café tables with Carlo upholstered stools, Shirley booth seating with Derby tables, elements® track-mounted counter with Romak stools and Oscar trash receptacles with tray shelf.

#### Above:

**Cirrus** curved café-height tables with **Bella** stools and **Full Time** 30° curve ottomans, **Timetable** occasional tables, **Shirley** booth seating with **Derby** tables and **Romak** chairs.

#### Below:

Derby mobile flip-top café-height tables with Romak stools (foreground), Cirrus curved café-height tables with Bella stools, Peadique café tables with Carlo upholstered stools, Shirley booth seating with Derby tables.