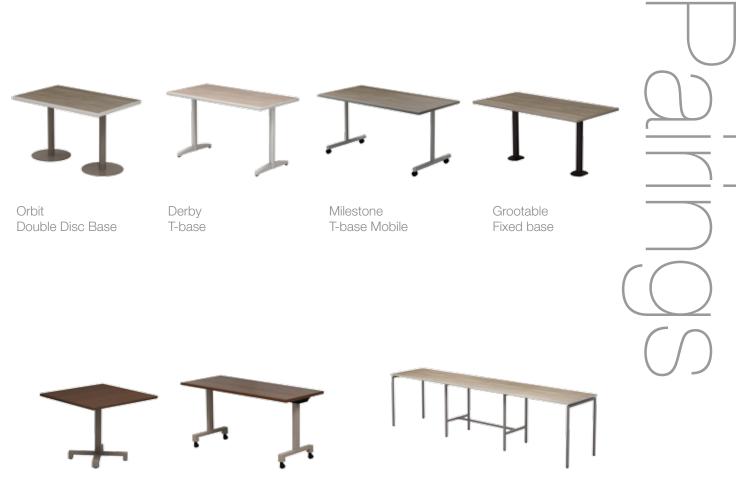

Café Commons Classroom Makerspace

# Featured in Gators Cafeteria Left:

Derby mobile flip-top tables with Romak chairs (foreground), Cirrus curved café-height tables with Bella stools and Full Time 30° curve ottomans, Timetable occasional tables, Rally mobile flip-top tables with Romak chairs (background), Peadique café tables with Carlo upholstered stools, Shirley booth seating with Derby tables, elements® track-mounted counter with Romak stools and Oscar trash receptacles with tray shelf.

#### Above:

**Cirrus** curved café-height tables with **Bella** stools and **Full Time** 30° curve ottomans, **Timetable** occasional tables, **Shirley** booth seating with **Derby** tables and **Romak** chairs.

#### Below:

Derby mobile flip-top café-height tables with Romak stools (foreground), Cirrus curved café-height tables with Bella stools, Peadique café tables with Carlo upholstered stools, Shirley booth seating with Derby tables.

#### Wildcat Cafeteria

The Wildcat cafeteria is a great example of a multi-use cafeteria space. Furniture selections have created possibilities for its use as a collaboration space, an extension of the classroom and a cool place to hang out as well as a dining space.

#### Left:

**Pocket** curved café counter seating with backless **Platform** stools and custom-logo **Orbit** tables, **Milestone** café-height tables with backless **Platform** stools, **Milestone** mobile flip-top tables with **Slide** chairs, **Ad Lib** Riser seating, **Sisi** booth seating with **Milestone** tables, **Oscar** waste receptacles with tray and **Downtown** tables with custom-logo **Slide** stools.

## Lower Left:

**Milestone** mobile flip-top tables with **Slide** chairs,**Oscar** waste receptacles with tray and **Downtown** tables with custom-logo **Slide** stools.

#### Below:

Toadstool seating with Milestone café-height tables, Sisi booth seating with Milestone tables, Milestone mobile flip-top tables with Slide chairs, Pocket curved café counter seating with backless Platform stools and custom-logo Orbit tables, Milestone café-height tables with backless Platform stools, Ad Lib riser seating and Oscar waste receptacles with tray.

#### Above

**Shirley** booths line the walls of Waverly High School Cafeteria, accompanied by fixed base **Grootables** and vibrant fixed-base **Toadstools**, with two free-standing **Toadstools** for ADA compliant accessibility.

#### Below:

Falcon Ridge Elementary Cafeteria shows **Rockford** crescent tables with **Romak** chairs, **Derby** racetrack tables with **Romak** chairs and **Derby** round tables with **Half Time** curve benches.

#### Above:

**Derby** racetrack tables with **Romak** chairs, **Rockford** crescent table with **Romak** chairs and **Derby** round tables with **Half Time** curve benches (background).

Below: Fixed-base Grootables accompanied by fixed-base Toadstools (foreground).