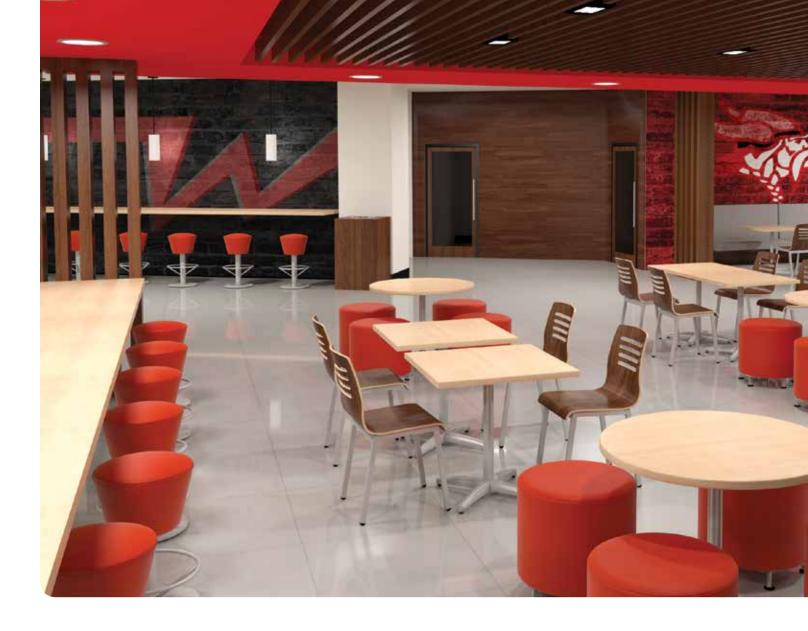

#### Crumbles Food Court Café

Creating a "restaurant feel" is a key ingredient to encouraging users to feel comfortable and stick around a little longer in the food service areas. The result is a great looking space and a higher ROI for the food service sector!

#### Above:

GTX Community café-height tables with Bella stools, Stance X-base tables with Full Time round mobile ottomans, Shirley booth seating with Stance tables and Bella chairs, Stance café-height tables with Bella stools, Oscar trash receptacle and custom service counter.