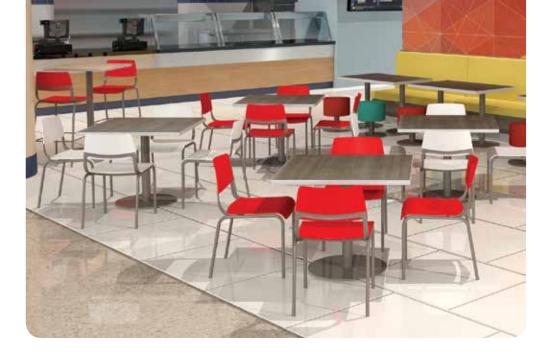

#### Romak Escape

In the moments preceding the storm there was calm. Though the moments were fleeting, their effect on the soul was immeasurable. Her soul needed it today. She opened her eyes and glanced down. There, on the easy-to-clean scuffed tile floor, a clever-looking chair was out of place. Romak. It stood askew from the orderly rows of tables and chairs purposefully prepared for the day.

There it stood. It seemed a little defiant. She felt a little defiant. It was a sturdy and inviting chair. For the moment, it was her sturdy and inviting chair. Romak was a refuge where she could muster the courage to face the impending storm. It was sanctuary.

She rounded the counter and slipped into its firm 7-ply shell. She knew Romak's vibrant high-pressure laminate finish would stand up to anything that they could throw at it and still look great. As she sat back, she noticed her uniform had become a little tight across the hips. She'll get right back on track tomorrow she vowed with temporary conviction. As she closed her eyes, she hardly noticed that Romak's beautiful polished chrome legs gave absolutely no indication of her added girth. She took in a deep, cleansing breath and exhaled slowly. Instantly, she was transported to a place in her mind where...

The shattering clang of the first lunch bell was like a bucket of cold water in her face. The storm had arrived with a thunderous roar. With apron loosely tied, she grasped for her serving spoon.

It was mac-n-cheese day at Normaltown South Middle School.

Where will Romak take you?