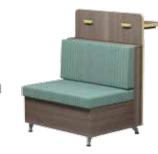

#### Above:

**Cirrus** curved café-height tables with **Bella** stools and **Full Time** 30° curve ottomans, **Timetable** occasional tables, **Shirley** booth seating with **Derby** tables and **Romak** chairs.