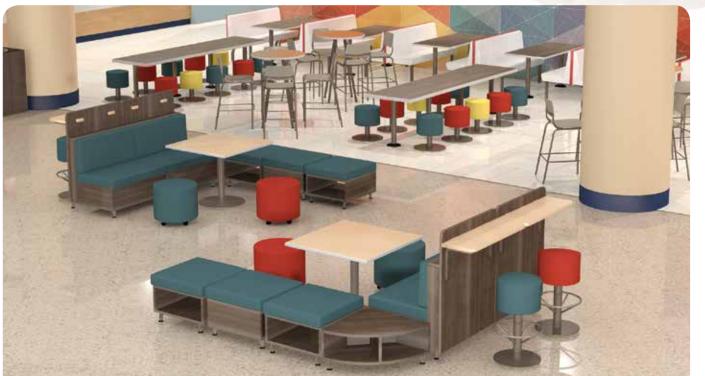

Commons Lounge The Commons Lounge is a comfortable place for gathering, collaborating, getting things done and socializing. The furniture selections provide lots of flexible opportunities for groups without neglecting the need for a little "alone time".

#### Left:

Deuce lounge and café counter groupings with Duo connector stools and Toadstool seating, Deuce lounge seating with Orbit tables and Engage lounge chairs with tablet arm.

## Below Left:

elements® counter with Slide stool seating, Deuce lounge seating with Orbit tables Full Time ottomans and Engage lounge chairs with tablet arm.

#### Below:

Deuce lounge and café counter groupings with Duo connector stools and Toadstool seating, Deuce lounge seating with Orbit tables, Engage lounge chairs with tablet arm and elements® counter with Slide stools.