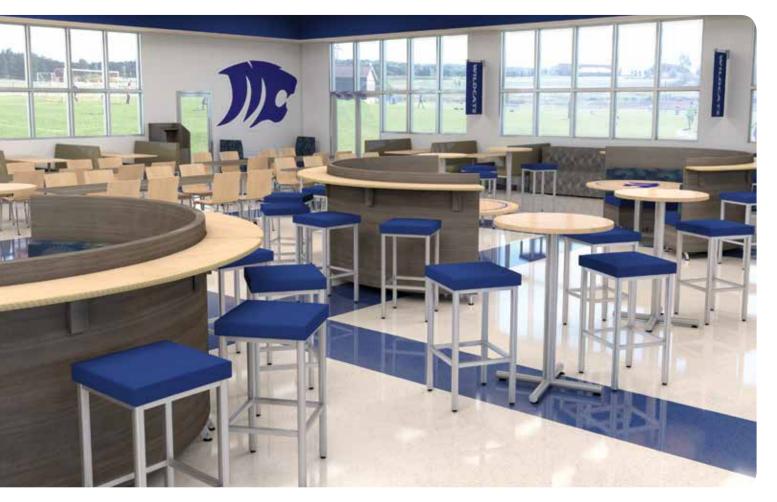

#### Wildcat Cafeteria

The Wildcat cafeteria is a great example of a multi-use cafeteria space. Furniture selections have created possibilities for its use as a collaboration space, an extension of the classroom and a cool place to hang out as well as a dining space.