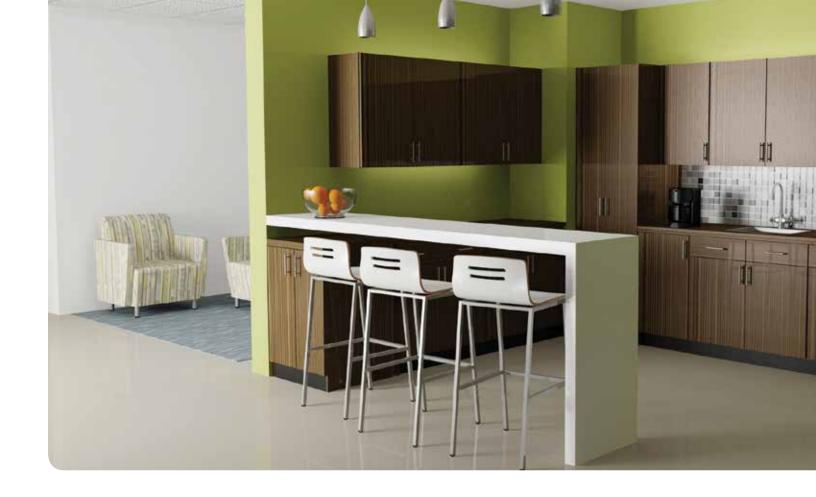

#### Break Room. Hospitality Room. Lounge.

A comfortable, relaxed, quiet place to "un-plug" from the rigors of whatever it is that surrounds you. An oasis. Refuel. Refresh. The break room is a place to...well, take a break.

#### Above:

Custom counter with **Bella** stools, **Standard Casegoods** (do we make standard casegoods? Heck yes!) Background: **Engage** lounge chair.