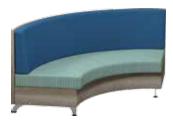

## Café Environments:

Bring the right amount of style and comfort to any café space with Smile and Arc seating.

#### Bottom Left:

Arc chairs with upholstered seats are paired with round Orbit tables; Arc stools with upholstered seats are shown with café-height, square Orbit tables (background).

Bottom Right: Smile stools and chairs with square Orbit tables.