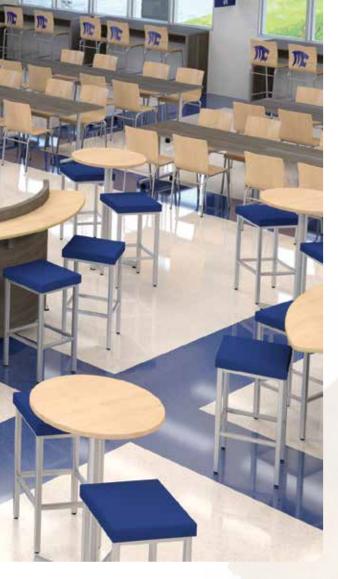

#### Wildcat Cafeteria

The Wildcat cafeteria is a great example of a multi-use cafeteria space. Furniture selections have created possibilities for its use as a collaboration space, an extension of the classroom and a cool place to hang out as well as a dining space.

#### Below:

Toadstool seating with Milestone café-height tables, Sisi booth seating with Milestone tables, Milestone mobile flip-top tables with Slide chairs, Pocket curved café counter seating with backless Platform stools and custom-logo Orbit tables, Milestone café-height tables with backless Platform stools, Ad Lib riser seating and Oscar waste receptacles with tray.