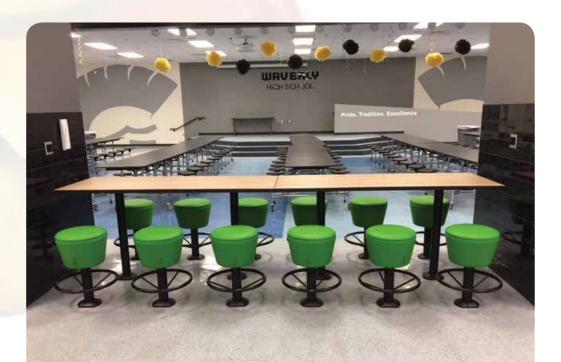

#### Above

**Shirley** booths line the walls of Waverly High School Cafeteria, accompanied by fixed base **Grootables** and vibrant fixed-base **Toadstools**, with two free-standing **Toadstools** for ADA compliant accessibility.