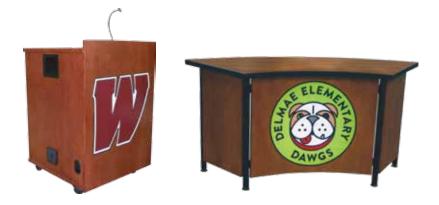

# Add Your Custom Signature

**mediatechnologies** can help you give your space a special custom flair. Use our colors or the colors of your school or organization to create custom signage. We can add mascots and in some cases, your custom art to our line of wall mount signs, ceiling banners and column banners to convey your very impactful statement. Custom logos applied to podiums have been very popular. We can even have special custom laminate made to incorporate your logo or message into table tops, chair shells and other furniture surfaces. Contact us to learn how we can help you put together your custom package.

#### **Custom Logo Decals**

Even your furniture can communicate your theme.

Add your custom art (logos, mascots, etc.) to your café furniture. A durable vinyl decal of your custom art can be placed on podiums, rolling carts, condiment and waste receptacle stations. Contact us to learn how we can create custom vinyl decals of your art.