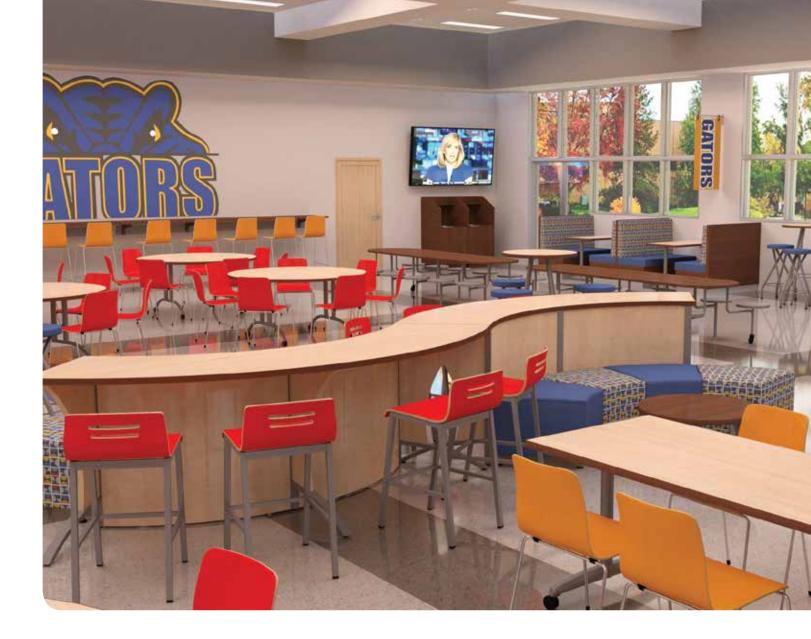

# Featured in Gators Cafeteria Left:

Derby mobile flip-top tables with Romak chairs (foreground), Cirrus curved café-height tables with Bella stools and Full Time 30° curve ottomans, Timetable occasional tables, Rally mobile flip-top tables with Romak chairs (background), Peadique café tables with Carlo upholstered stools, Shirley booth seating with Derby tables, elements® track-mounted counter with Romak stools and Oscar trash receptacles with tray shelf.

#### Above:

**Cirrus** curved café-height tables with **Bella** stools and **Full Time** 30° curve ottomans, **Timetable** occasional tables, **Shirley** booth seating with **Derby** tables and **Romak** chairs.

#### Below:

Derby mobile flip-top café-height tables with Romak stools (foreground), Cirrus curved café-height tables with Bella stools, Peadique café tables with Carlo upholstered stools, Shirley booth seating with Derby tables.