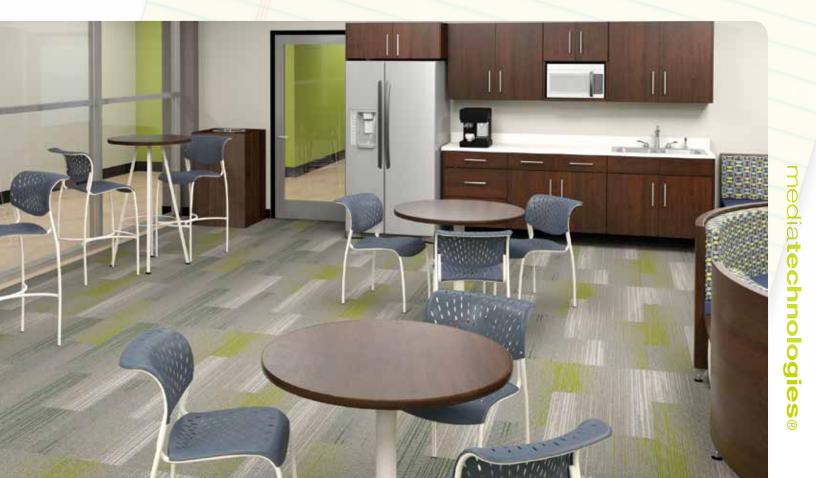

#### Below:

**Derby** X-base round tables with **Full Time** round ottomans make an inviting and comfortable space for collaborating or socializing in this café space.

#### Crumbles Food Court Café

Creating a "restaurant feel" is a key ingredient to encouraging users to feel comfortable and stick around a little longer in the food service areas. The result is a great looking space and a higher ROI for the food service sector!