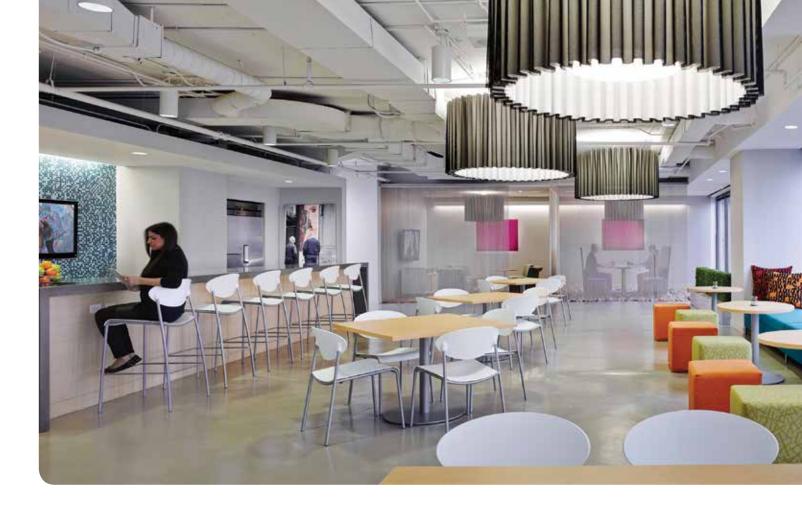

#### Relax. Refresh. Socialize. Work.

In both education and in the work place, the cafeteria/café/break room spaces are designed to bring students and co-workers together in a safe, inclusive and welcoming environment to work, study, relax, share and integrate their experiences.

The transformation of the school cafeteria from a "place to eat your lunch" to a "cool place to hang out" has made the cafeteria a "place to be". Students *want* to hang out there. The restaurant feel of many of these new spaces makes students want to hang out a little longer. Benefits that schools are realizing from greater participation in the cafeteria space are increased revenue from the food service area and the disappearance of the stigma for free and reduced lunch program students.

The cafeteria-commons provides a comfortable, relaxed, quiet space for social interaction, study or just a place to "un-plug." It is also frequently employed as an extension of the classroom. Users of your space will

need to be able to arrange and customize the space to meet their immediate needs. Flexibility and mobility are key ingredients of a multi-use facility.

Our **anyspace Café Brochure** is designed to provide you with useful ideas for populating your cafeteria, café and break room spaces to meet the diverse personality styles of your individuals, teams and groups. Our range of lounge and mobile furniture gives you loads of possibilities that will keep your commons space fresh and functional for years to come.