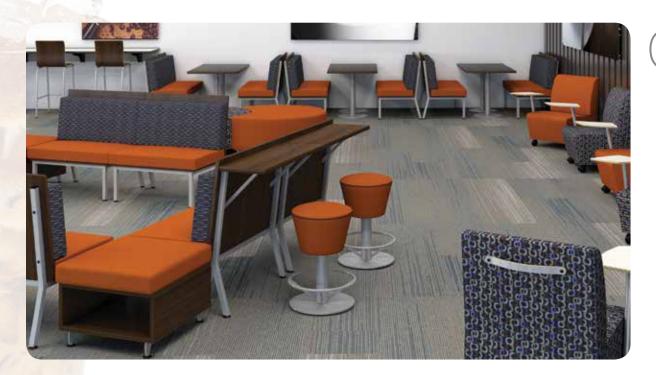

#### Left:

**Pocket** curved café counter seating with backless **Platform** stools and custom-logo **Orbit** tables, **Milestone** café-height tables with backless **Platform** stools, **Milestone** mobile flip-top tables with **Slide** chairs, **Ad Lib** Riser seating, **Sisi** booth seating with **Milestone** tables, **Oscar** waste receptacles with tray and **Downtown** tables with custom-logo **Slide** stools.

## Lower Left:

**Milestone** mobile flip-top tables with **Slide** chairs,**Oscar** waste receptacles with tray and **Downtown** tables with custom-logo **Slide** stools.

#### Below:

Toadstool seating with Milestone café-height tables, Sisi booth seating with Milestone tables, Milestone mobile flip-top tables with Slide chairs, Pocket curved café counter seating with backless Platform stools and custom-logo Orbit tables, Milestone café-height tables with backless Platform stools, Ad Lib riser seating and Oscar waste receptacles with tray.