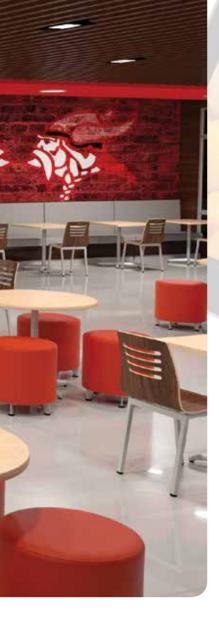

Café Commons Classroom Makerspace

#### Relax. Refresh. Socialize. Work.

In both education and in the work place, the cafeteria/café/break room spaces are designed to bring students and co-workers together in a safe, inclusive and welcoming environment to work, study, relax, share and integrate their experiences.

The transformation of the school cafeteria from a "place to eat your lunch" to a "cool place to hang out" has made the cafeteria a "place to be". Students *want* to hang out there. The restaurant feel of many of these new spaces makes students want to hang out a little longer. Benefits that schools are realizing from greater participation in the cafeteria space are increased revenue from the food service area and the disappearance of the stigma for free and reduced lunch program students.

The cafeteria-commons provides a comfortable, relaxed, quiet space for social interaction, study or just a place to "un-plug." It is also frequently employed as an extension of the classroom. Users of your space will