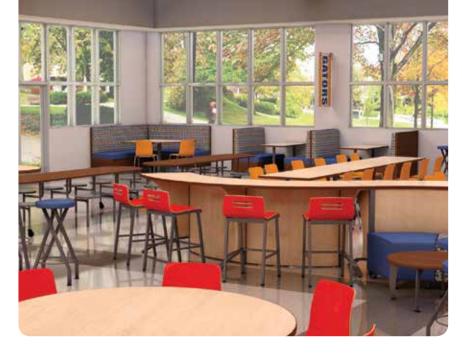

# Featured in Gators Cafeteria Left:

Derby mobile flip-top tables with Romak chairs (foreground), Cirrus curved café-height tables with Bella stools and Full Time 30° curve ottomans, Timetable occasional tables, Rally mobile flip-top tables with Romak chairs (background), Peadique café tables with Carlo upholstered stools, Shirley booth seating with Derby tables, elements® track-mounted counter with Romak stools and Oscar trash receptacles with tray shelf.

#### Above:

**Cirrus** curved café-height tables with **Bella** stools and **Full Time** 30° curve ottomans, **Timetable** occasional tables, **Shirley** booth seating with **Derby** tables and **Romak** chairs.

#### Below:

Derby mobile flip-top café-height tables with Romak stools (foreground), Cirrus curved café-height tables with Bella stools, Peadique café tables with Carlo upholstered stools, Shirley booth seating with Derby tables.