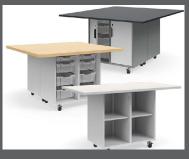

### **PRODUCT SOLUTIONS**

Ruckus Cantilever and Post-Leg Desks

Ruckus Worktables

Ruckus Bookcases, Cubbies, Lockers

Learn2 w/ Doni, Intellect Wave, Strive

Intellect Wave Seating

**Ricochet Stools** 

**Nesting Chairs** 

4-Leg Chairs w/Casters

Connection Zone Screens

700 Series Bookcases

Intellect Activity Tables

Hub Modular Seating

**Pillar Tables** 

MyPlace Lounge Furniture

**Pirouette Tables** 