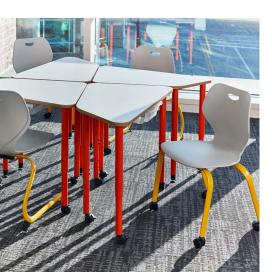

**Conveniently Functional** - Mobility and ease of reconfiguration are critical to maximize learning space and enable multiple functions group work, independent study, presentation areas and preparation areas. KI tables and chairs conveniently nest and stack to minimize storage space and maximize easy cleaning.